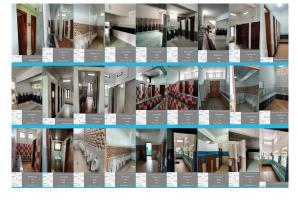

|
| MIDDLE              | 7000                                                     | 18400 | 1000                                         | 3400                                                                |
| SECONDARY           | 7000                                                     | 20400 | 1000                                         | 3500                                                                |
| SENIOR<br>SECONDARY | 7500                                                     | 37500 | 1000                                         | 3000                                                                |

# PHOTO OF SCHOOL SCHOOL PHOTOS

## **GEO-TAGGED PHOTO**



## PLAYGROUND PHOTO



### LIBRARY PHOTO



## SCIENCE LAB PHOTO





**TOILET PHOTO** 





CHEMISTRY LAB PHOTO



PHYSICS LAB PHOTO

| SCHOOL LOCATED IN RURAL OR URBAN AREA                                | RURAL                 |
|----------------------------------------------------------------------|-----------------------|
| HABITATION NAME/MOHALLA                                              | MUVATTUPUZHA          |
| VILLAGE NAME (FOR RURAL)/WARD NUMBER (FOR URBAN)                     | Muvattupuzha          |
| VILLAGE PANCHAYAT NAME (FOR RURAL)                                   | Avoly, Ward No. XIV   |
| PIN CODE                                                             | 686661                |
| CLUSTER RESOURCE CENTER NAME                                         | Muvattupuzha          |
| CD BLOCK MANDAL/TALUKA NAME