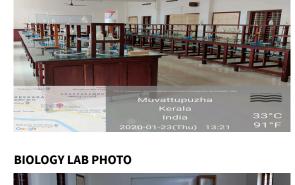

|
| MIDDLE              | 7000                                                     | 18400 | 1000                                         | 3400                                                                |
| SECONDARY           | 7000                                                     | 20400 | 1000                                         | 3500                                                                |
| SENIOR<br>SECONDARY | 7500                                                     | 37500 | 1000                                         | 3000                                                                |

# PHOTO OF SCHOOL SCHOOL PHOTOS

## **GEO-TAGGED PHOTO**



## PLAYGROUND PHOTO



### LIBRARY PHOTO



## SCIENCE LAB PHOTO





**TOILET PHOTO** 





CHEMISTRY LAB PHOTO



PHYSICS LAB PHOTO

| SCHOOL LOCATED IN RURAL OR URBAN AREA                                | RURAL                 |
|----------------------------------------------------------------------|-----------------------|
| HABITATION NAME/MOHALLA                                              | MUVATTUPUZHA          |
| VILLAGE NAME (FOR RURAL)/WARD NUMBER (FOR URBAN)                     | Muvattupuzha          |
| VILLAGE PANCHAYAT NAME (FOR RURAL)                                   | Avoly, Ward No. XIV   |
| PIN CODE                                                             | 686661                |
| CLUSTER RESOURCE CENTER NAME                                         | Muvattupuzha          |
| CD BLOCK MANDAL/TALUKA NAME                                          | Muva