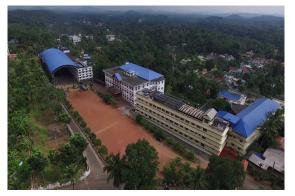

| 2000                                                                |
| MIDDLE              | 7000                                                     | 18400 | 1000                                         | 3400                                                                |
| SECONDARY           | 7000                                                     | 20400 | 1000                                         | 3500                                                                |
| SENIOR<br>SECONDARY | 7500                                                     | 37500 | 1000                                         | 3000                                                                |

# PHOTO OF SCHOOL SCHOOL PHOTOS

## **GEO-TAGGED PHOTO**



## PLAYGROUND PHOTO



### LIBRARY PHOTO



## SCIENCE LAB PHOTO





**TOILET PHOTO** 





CHEMISTRY LAB PHOTO



PHYSICS LAB PHOTO

| SCHOOL LOCATED IN RURAL OR URBAN AREA                                | RURAL                 |
|----------------------------------------------------------------------|-----------------------|
| HABITATION NAME/MOHALLA                                              | MUVATTUPUZHA          |
| VILLAGE NAME (FOR RURAL)/WARD NUMBER (FOR URBAN)                     | Muvattupuzha          |
| VILLAGE PANCHAYAT NAME (FOR RURAL)                                   | Avoly, Ward No. XIV   |
| PIN CODE                                                             | 686661                |
| CLUSTER RESOURCE CENTER NAME                                         | Muvattupuzha          |
| CD BL